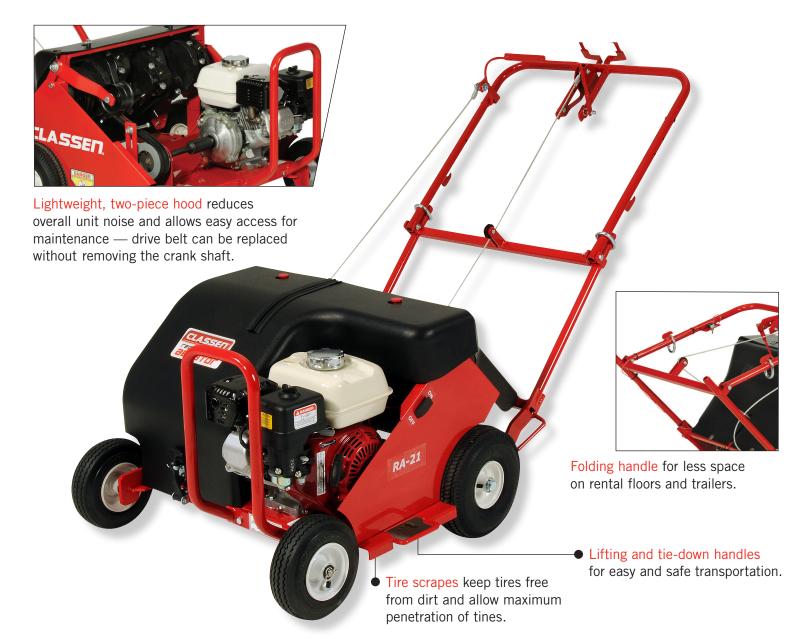

## **Reciprocating Aerator**

## SERIOUS LAWN CARE MADE EASY.

| PRODUCT NUMBER — RA-21     |                      |                       |                                       |            |
|----------------------------|----------------------|-----------------------|---------------------------------------|------------|
| AERATING WIDTH             | 21"                  | GROUND SPEED          | 2.84 mph                              |            |
| CORE DEPTH                 | 2.75"                | COVERAGE              | 26,000 ft <sup>2</sup> /hour          |            |
| NUMBER OF TINES            | 8                    | ENGINE                | Honda® GX120                          | B&S® Intek |
| DIAMETER OF TINES          | 5/8"                 | DISPLACEMENT          | 118 cc                                | 205 cc     |
| HOLE PATTERN               | 2.6" x 7.5"          | MACHINE DRIVE         | Push Off the Tines                    |            |
| HOLES / FT <sup>2</sup>    | 10                   | PRIMARY AERATOR DRIVE | Sheaves and Belts                     |            |
| DIMENSIONS                 | 39"H x 31.5"W x 64"L | GEAR REDUCTION        | 6:1                                   |            |
| DIMENSIONS (HANDLE FOLDED) | 24"H x 31.5"W x 49"L | WHEELS (INCHES)       | 2.80 - 4 Front / 4.10 x 3.50 - 4 Rear |            |
| DRY WEIGHT                 | 261 lbs.             | MINIMUM GATE WIDTH    | 32"                                   |            |