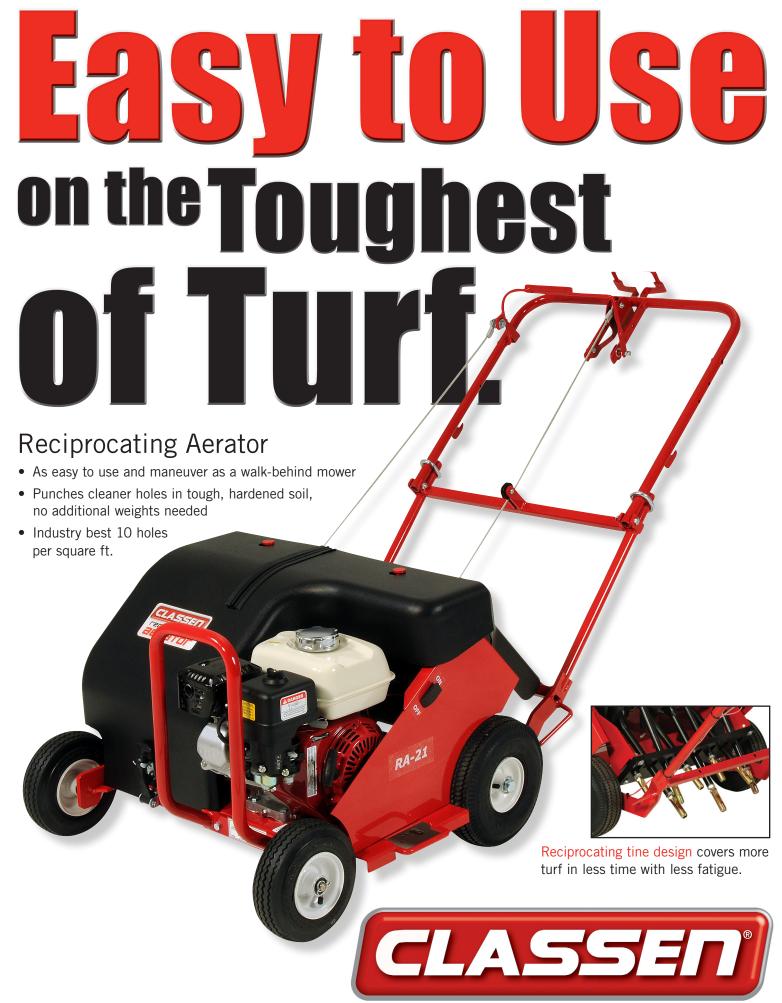

## **Reciprocating Aerator**

## SERIOUS LAWN CARE MADE EASY.

| PRODUCT NUMBER — RA-21     |                      |                       |                                       |            |
|----------------------------|----------------------|-----------------------|---------------------------------------|------------|
| AERATING WIDTH             | 21"                  | GROUND SPEED          | 2.84 mph                              |            |
| CORE DEPTH                 | 2.75"                | COVERAGE              | 26,000 ft <sup>2</sup> /hour          |            |
| NUMBER OF TINES            | 8                    | ENGINE                | Honda® GX120                          | B&S® Intek |
| DIAMETER OF TINES          | 5/8"                 | DISPLACEMENT          | 118 cc                                | 205 cc     |
| HOLE PATTERN               | 2.6" x 7.5"          | MACHINE DRIVE         | Push Off the Tines                    |            |
| HOLES / FT <sup>2</sup>    | 10                   | PRIMARY AERATOR DRIVE | Sheaves and Belts                     |            |
| DIMENSIONS                 | 39"H x 31.5"W x 64"L | GEAR REDUCTION        | 6:1                                   |            |
| DIMENSIONS (HANDLE FOLDED) | 24"H x 31.5"W x 49"L | WHEELS (INCHES)       | 2.80 - 4 Front / 4.10 x 3.50 - 4 Rear |            |
| DRY WEIGHT                 | 261 lbs.             | MINIMUM GATE WIDTH    | 32"                                   |            |